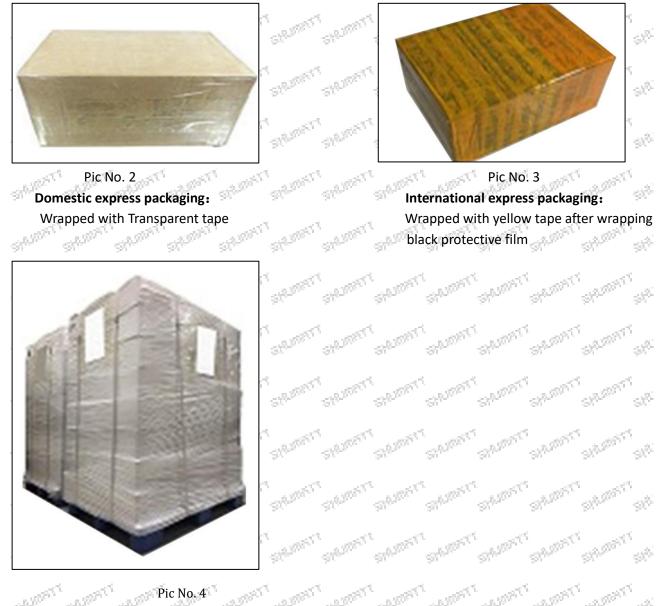

#### 1.8.0445120181 Injector's Packing List and Package Size

Mob/WhatsApp: +86 13410541523 Email:ruby@shumatt.com © 2022 Shenzhen Shumatt Technology Co., Ltd

# **SHUMHTT** Shenzhen Shumatt Technology Co., Ltd

| (1) Injector S                           | Spare Parts List                                        |                                                      |                                                                                           |
|------------------------------------------|---------------------------------------------------------|------------------------------------------------------|-------------------------------------------------------------------------------------------|
| No.                                      |                                                         | 2.0                                                  |                                                                                           |
| 5m -5m                                   | an an an an                                             | -SiteSite.                                           | -811 - 811                                                                                |
| Structura ge<br>Structura                |                                                         |                                                      | st <sup>il</sup> O sti                                                                    |
| Name                                     | Fuel Injector                                           | O-Ring                                               | Gasket F OOR J01 453                                                                      |
| Store Store                              |                                                         | Ensure to meet the                                   | Made of brass, used to ensure the                                                         |
| Description                              | Fuel injector part number: 0445120181                   | standard of the sealing                              | tight fit between the injector cap end                                                    |
| 15 Bar                                   | a Mar Mar Mar Mar 3                                     | performance between the injector<br>and the engine   | and the engine                                                                            |
| No.                                      | St 4 St 50                                              | ST ST ST                                             | ST 6 ST ST                                                                                |
| and Image and Image                      |                                                         |                                                      | SPACE IN SPACE                                                                            |
| Name                                     | Nozzle Protective Cover Cap                             | Injector House Protective Cover Cap                  | Solenoid Valve Protective Cap                                                             |
| Description                              | Protect nozzle holes from<br>being polluted and blocked | Protect oil inlet from<br>being polluted and blocked | Protect the solenoid valve body and<br>terminals from being damaged by<br>external forces |
| No.                                      | 1                                                       | 8,000                                                |                                                                                           |
| an a |                                                         |                                                      |                                                                                           |
| Name                                     | VCI Anti-rust Bag                                       | Bubble Bag                                           | Injector Packing Box                                                                      |
| 201 - 1 - 200 -                          | Prevent fuel injector from                              | Prevent the injector from being                      | Place injector and injector                                                               |
| Description                              | rusting                                                 | damaged by external forces                           | accessories                                                                               |
|                                          |                                                         |                                                      |                                                                                           |