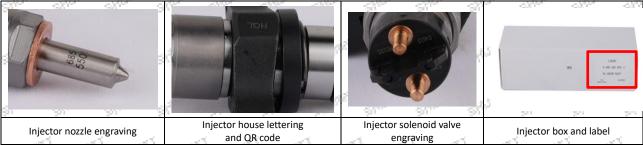

#### 1.6. 0445120181 Injector's Quality Control 2.200

#### (1) Injector Testing

All injector spare parts are tested for electrical characteristics, accuracy, high temperature, low temperature, withstand voltage, leakage, durability, and various working conditions.

#### (2) Injector Assembling

And the quality control of the injector production and installation process, our company strictly follows the standard product installation data and product installation steps to install, such as injector stroke test, injector solenoid valve tightening torque, injector nozzle tightening torque,

#### (3) Injector Inspection

12

at 1 100 The factory inspection of the injector is undergone full inspection, random inspection, and batch inspection three inspections. Different brands of test benches are used to test the same fuel injector for a total of no less than three times for factory inspection, and the fuel injector installation testing environment are progressed in dust-free workshop.