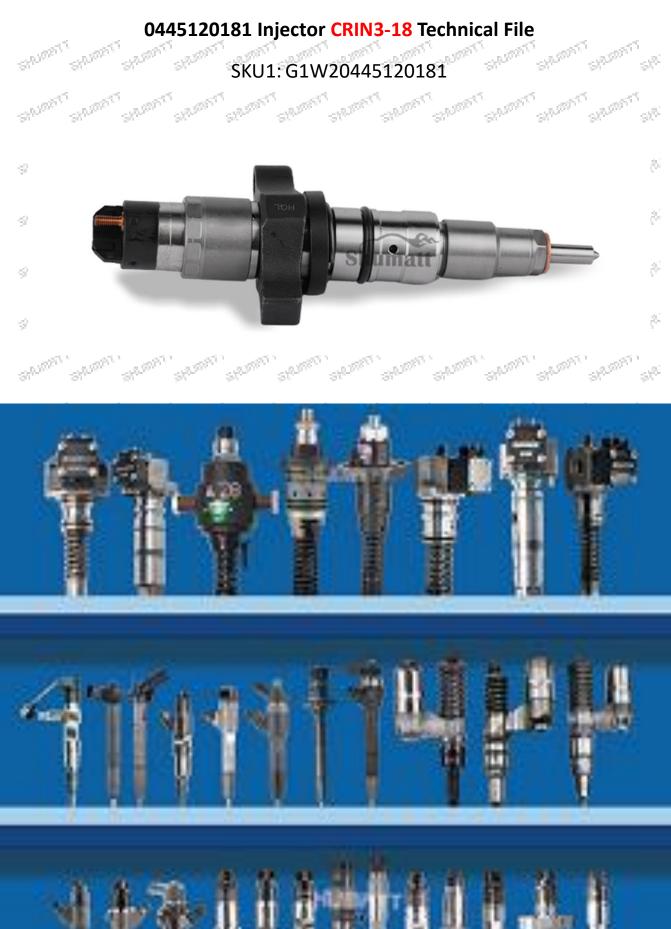

#### 1.0445120181 Injector's Introduction

# 1.1. 0445120181 Injector's Basic Information

| State Stratt | China made new high quality diesel injector 0445120181 fuel injector CRIN3-18                                   |
|--------------|-----------------------------------------------------------------------------------------------------------------|
| and and      | and a start a                                           |
| SKU SKU      | G1W20445120181                                                                                                  |
| SKU          |                                                                                                                 |
| an man aller | and a start of the second o |

#### 1.4.0445120181 Injector's Parameter

Adaptation System: Common Rail System
Injector Series: 120 Series

Parameter Performance: CRIN3-18

Matching Accessories: Gasket F 00R J01 453 (7.73\*14.36\*1.49) Injector Type: Electromagnetic Injector

Support System Maximum Pressure: /

Vehicle Configuration Information: CUMMINS

1.5.0445120181 Injector's Specifications and Dimensions

Injector Size: 21.5cm\*4 cm \*4 cm = 344cm<sup>3</sup> (L\*W\*H=V) Injector Net Weight: 0.55kg